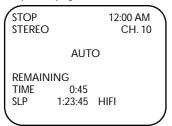

#### Welcome to your VCR owner's manual.

This manual has seven sections: Setting Up Your VCR; Description of Controls; Basic Operations; Recording; Playing; Additional Features; and Information You May Need. The instructions explain all of the VCR's features, which are listed below.